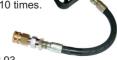

• By installing this 4000 PSI whip you will be extending the life of the quick connect coupler by at least 10 times.

#1202 1' Whip \$12.93 You will also need 1 each QS8FB Coupler

- SUPER Easy Pull
- Up to 5,000 PSI