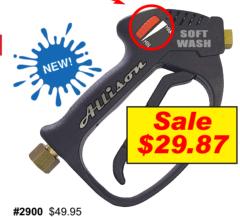

### Dial MAX for Power-Wash Allison **SOFT-WASH GUN**

You can buy a Soft-Wash **Machine** for \$5,000-\$10,000 or you can buy this gun for less than \$40.00 and use it with your machine and have the **SAME THING!** 

Make Sense?