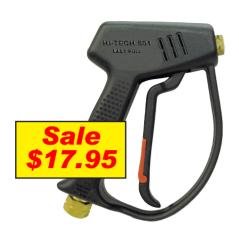

# Allison HI-TECH 501

Our #1 selling gun for over 15 years

Permissible Ratings

• Up to 4,500 PSI • 9.0 GPM

#1209 with Chlorine Ball \$36.95