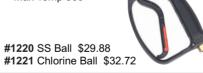

### PA-RL31 (YG5000)

- Same as YG5000 & 5000C
- Up to 5,000 PSI

Dial MIN for Soft-Wash

- Up to 11 GPM
- Max Temp 300°

- Easy Pull
- Up to 5,500 PSI
- Up to 13 GPM
- Max Temp 300°

#HT5500 SS Ball \$33.27 #HT5500C Chlorine Ball \$39.60